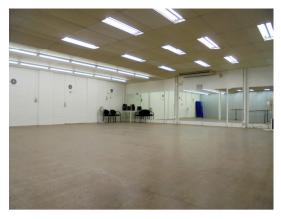

STUDIO 1

STUDIO 2

STUDIO 3

#### **STUDIO SIZES**

#### **Downstairs:**

Studio 1 11m x 11m Large Studio 2 7m x 7m Small

**Upstairs:** 

Studio 3 7m x 10m Medium
Studio 4 10m x 11.5m Large
Studio 5 7.5m x 4m X-small

(tap is only permitted in studios 1 & 2)

| Studio | Normal<br>Hourly<br>Rate | Normal<br>Day Rate<br>(8 hours<br>per day) | Normal<br>Weekly<br>Rate<br>(40 hours<br>per week) | Outside<br>Normal<br>Hours &<br>Sunday<br>Hourly<br>Rate |
|--------|--------------------------|--------------------------------------------|----------------------------------------------------|----------------------------------------------------------|
| 1      | \$75                     | \$520<br>(\$65 p/h)                        | \$2400<br>(\$60 p/h)                               | \$100                                                    |
| 2      | \$55                     | \$400<br>(\$50 p/h)                        | \$1800<br>(\$45 p/h)                               | \$75                                                     |
| 3      | \$60                     | \$440<br>(\$55 p/h)                        | \$2000<br>(\$50 p/h)                               | \$80                                                     |
| 4      | \$75                     | \$520<br>(\$65 p/h)                        | \$2400<br>(\$60 p/h)                               | \$100                                                    |
| 5      | \$45                     | \$320<br>(\$40 p/h)                        | \$1400<br>(\$35 p/h)                               | \$65                                                     |