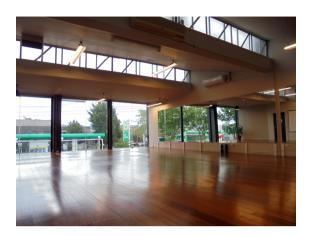

STUDIO 1

STUDIO 2

STUDIO 3

#### **STUDIO SIZES**

#### **Downstairs:**

Studio 1 11m x 11m Large Studio 2 7m x 7m Small

**Upstairs:** 

Studio 3 7m x 10m Medium
Studio 4 10m x 11.5m Large
Studio 5 7.5m x 4m X-small

(tap is only permitted in studios 1 & 2)

| Studio | Normal<br>Hourly<br>Rate | Normal<br>Day Rate<br>(8 hours<br>per day) | Normal<br>Weekly<br>Rate<br>(40 hours<br>per week) | Outside<br>Normal<br>Hours &<br>Sunday<br>Hourly<br>Rate |
|--------|--------------------------|--------------------------------------------|----------------------------------------------------|----------------------------------------------------------|
| 1      | \$75                     | \$520<br>(\$65 p/h)                        | \$2400<br>(\$60 p/h)                               | \$100                                                    |
| 2      | \$55                     | \$400<br>(\$50 p/h)                        | \$1800<br>(\$45 p/h)                               | \$75                                                     |
| 3      | \$60                     | \$440<br>(\$55 p/h)                        | \$2000<br>(\$50 p/h)                               | \$80                                                     |
| 4      | \$75                     | \$520<br>(\$65 p/h)                        | \$2400<br>(\$60 p/h)                               | \$100                                                    |
| 5      | \$45                     | \$320<br>(\$40 p/h)                        | \$1400<br>(\$35 p/h)                               | \$65                                                     |