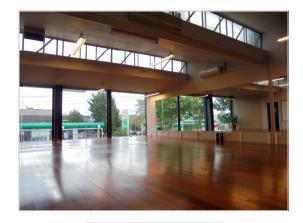

STUDIO 1

STUDIO 2

STUDIO 3

#### **Downstairs:**

Studio 1 11m x 11m Large Studio 2 7m x 7m Small

**Upstairs:** 

Studio 3 7m x 10m Medium
Studio 4 10m x 11.5m Large
Studio 5 7.5m x 4m X-small

(tap is only permitted in studios 1 & 2)

| Studio | Normal<br>Hourly<br>Rate | Normal<br>Day Rate<br>(8 hours<br>per day) | Normal<br>Weekly<br>Rate<br>(40 hours<br>per week) | Outside<br>Normal<br>Hours &<br>Sunday<br>Hourly<br>Rate |
|--------|--------------------------|--------------------------------------------|----------------------------------------------------|----------------------------------------------------------|
| 1      | \$75                     | \$520<br>(\$65 p/h)                        | \$2400<br>(\$60 p/h)                               | \$100                                                    |
| 2      | \$55                     | \$400<br>(\$50 p/h)                        | \$1800<br>(\$45 p/h)                               | \$75                                                     |
| 3      | \$60                     | \$440<br>(\$55 p/h)                        | \$2000<br>(\$50 p/h)                               | \$80                                                     |
| 4      | \$75                     | \$520<br>(\$65 p/h)                        | \$2400<br>(\$60 p/h)                               | \$100                                                    |
| 5      | \$45                     | \$320<br>(\$40 p/h)                        | \$1400<br>(\$35 p/h)                               | \$65                                                     |